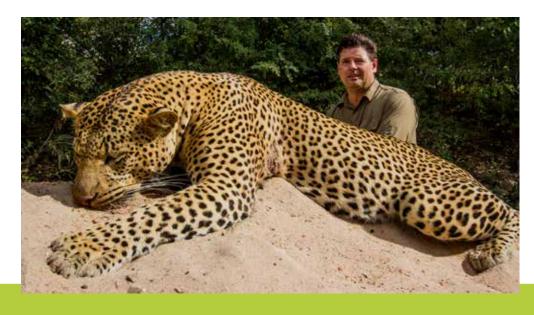

Hunting season runs from June to November in the Niassa Reserve. Buffalo and Plains game get easier further into the season because the brush is less dense however the temps are higher. Cat hunting is best from June to September which are the cooler months. Cats are hunted in daylight hours.